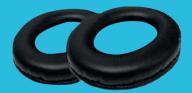

ot cable with color-coded plug
- All EDU Series headphones have been certified safe for use by children in accordance with the United States Consumer Product Safety Commission



| PARAMETER                                       | VALUE         |
|-------------------------------------------------|---------------|
| Connections<br>Speaker Plug 3.5 mm              | Green (audio) |
| Speakers                                        |               |
| Frequency Range                                 | 50-20,000 Hz  |
| Coil Resistance                                 | 32 ohm        |
| Sound Output from 1kHz 1mW<br>Input (0dB=20µPa) | 114 dB        |
| Maximum Input Power                             | 40 mW         |
| Passive Noise Reduction                         | > 13 dB       |











REPLACEABLE EAR CUSHIONS



IN-LINE VOLUME CONTROL