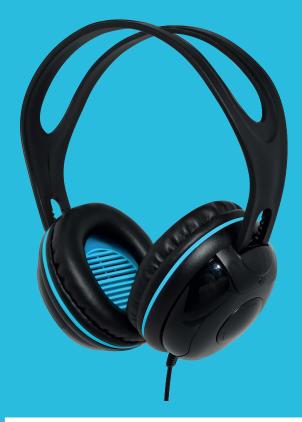

## OVER-EAR STEREO HEADPHONES

- 40 mm speakers with deep bass sound deliver crystal clear audio
- Large circumaural (over-ear) cups reduce up to 75% of background noise
- Plush, extra-thick leatherette on-ear cushions are easy-to-clean and replaceable
- Adjustable dual headband ensures a comfortable fit even on smaller heads
- In-line volume control
- Extra long 8-foot cable with color-coded plug
- All EDU Series headphones have been certified safe for use by children in accordance with the United States Consumer Product Safety Commission